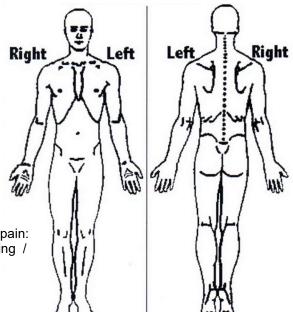

 Since your last visit, is your pain: Better / Worse / Unchanged

If you answered better, provide a percentage of improvement: \_\_%

- 2. On the diagram to the right, please place an "X" where your pain starts.
- 3. If your pain radiates, draw an arrow on the diagram over the area the pain radiates.